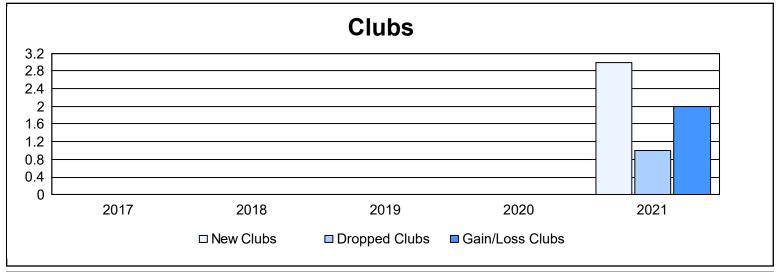

District 105CW As of June 2021 Cumulative

| Year      | New<br>Clubs | Dropped<br>Clubs | Gain/<br>Loss<br>Clubs | New<br>Members | Charter<br>Members | Reinstate<br>Members | Transfer<br>Members | Total<br>Member<br>Added | Total<br>Members<br>Dropped | Gain/<br>Loss<br>Members |
|-----------|--------------|------------------|------------------------|----------------|--------------------|----------------------|---------------------|--------------------------|-----------------------------|--------------------------|
| 2016-2017 | 0            | 0                | 0                      | 127            | 1                  | 8                    | 12                  | 148                      | 204                         | -56                      |
| 2017-2018 | 0            | 0                | 0                      | 139            | 1                  | 2                    | 24                  | 166                      | 217                         | -51                      |
| 2018-2019 | 0            | 0                | 0                      | 156            | 2                  | 8                    | 12                  | 178                      | 182                         | -4                       |
| 2019-2020 | 0            | 0                | 0                      | 107            | 0                  | 6                    | 10                  | 123                      | 199                         | -76                      |
| 2020-2021 | 3            | 1                | 2                      | 148            | 80                 | 6                    | 26                  | 260                      | 260                         | 0                        |
| Average   | 1            | 0                | 0                      | 135            | 17                 | 6                    | 17                  | 175                      | 212                         | -37                      |