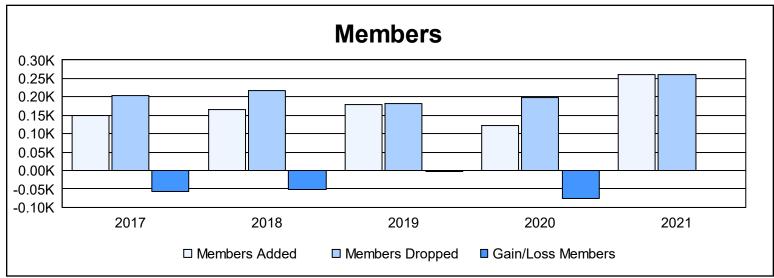

District 105CW As of June 2021 Cumulative

| Year      | New<br>Clubs | Dropped<br>Clubs | Gain/<br>Loss<br>Clubs | New<br>Members | Charter<br>Members | Reinstate<br>Members | Transfer<br>Members | Total<br>Member<br>Added | Total<br>Members<br>Dropped | Gain/<br>Loss<br>Members |
|-----------|--------------|------------------|------------------------|----------------|--------------------|----------------------|---------------------|--------------------------|-----------------------------|--------------------------|
| 2016-2017 | 0            | 0                | 0                      | 127            | 1                  | 8                    | 12                  | 148                      | 204                         | -56                      |
| 2017-2018 | 0            | 0                | 0                      | 139            | 1                  | 2                    | 24                  | 166                      | 217                         | -51                      |
| 2018-2019 | 0            | 0                | 0                      | 156            | 2                  | 8                    | 12                  | 178                      | 182                         | -4                       |
| 2019-2020 | 0            | 0                | 0                      | 107            | 0                  | 6                    | 10                  | 123                      | 199                         | -76                      |
| 2020-2021 | 3            | 1                | 2                      | 148            | 80                 | 6                    | 26                  | 260                      | 260                         | 0                        |
| Average   | 1            | 0                | 0                      | 135            | 17                 | 6                    | 17                  | 175                      | 212                         | -37                      |